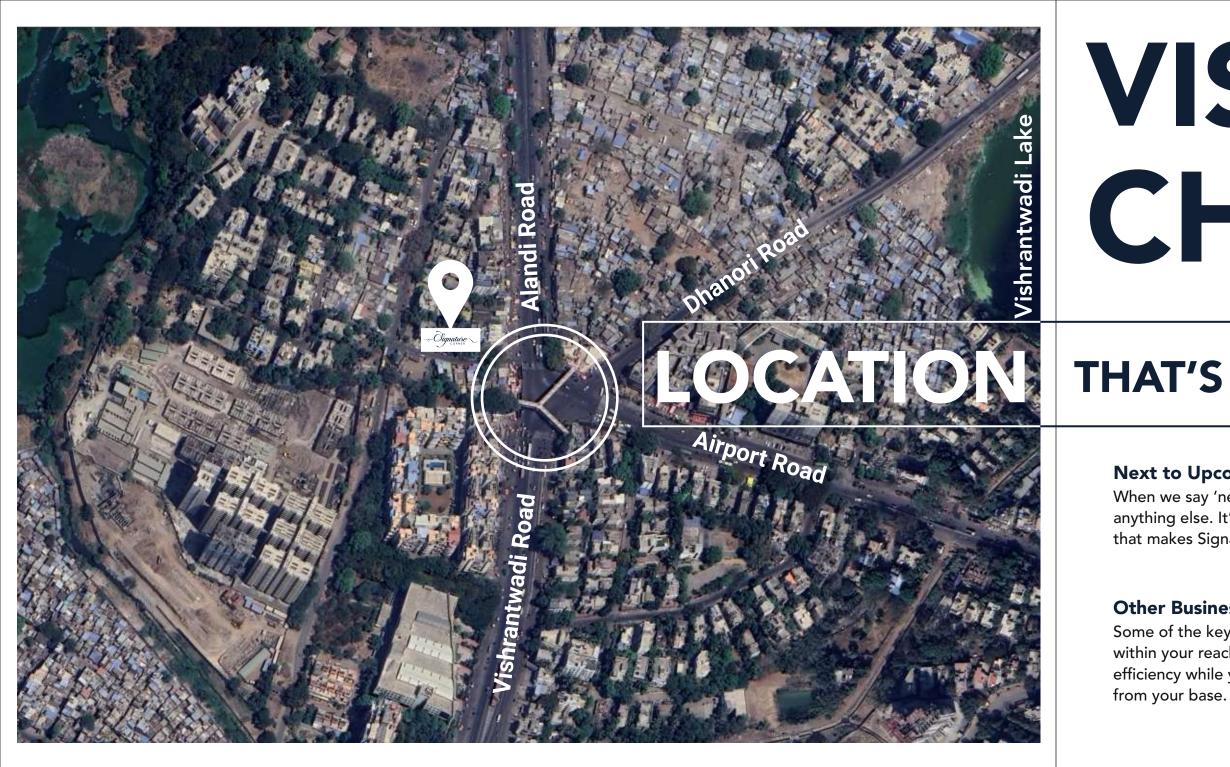

## VISHRANTWADI CHOWK

## THAT'S PROMINENTLY CENTRAL

#### Next to Upcoming Metro Station:

When we say 'next to', we don't mean anything else. It's one of the many reasons that makes Signature Heights stand by its name.

#### **Other Business Destinations:**

Some of the key business centres are within your reach, thus increasing your efficiency while you don't go far enough from your base.

#### Local Transportation:

Be close to world-class hospitals, commercial hubs and even fuel stations that doesn't let you leave your accessible periphery.

#### IT Hub:

Enjoy a direct and fast connectivity to the IT Hub of Pune like Vimannagar & Kharadi. It also close to Pune International Airport. Just when you thought travelling is time consuming!