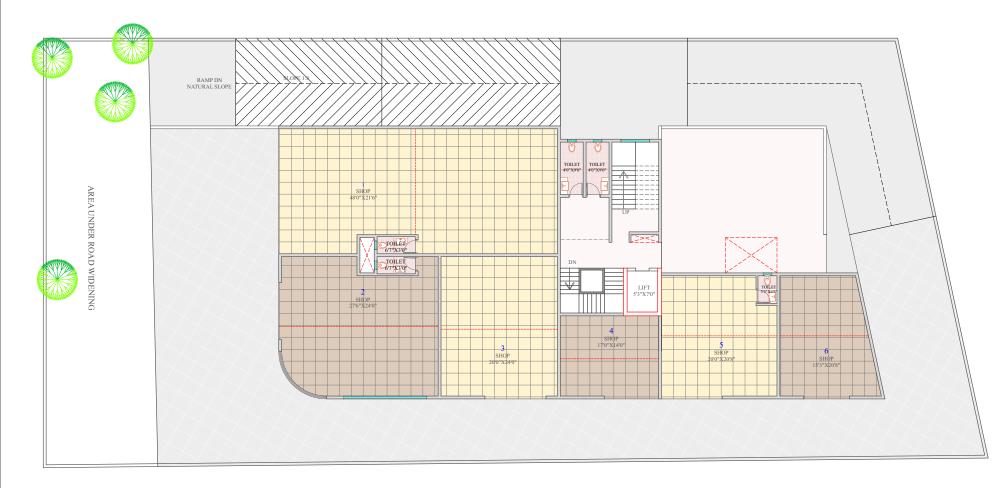

#### **Ground Floor Layout**

| UNIT | TYPE | CARPET | MEZZANINE | TOTAL<br>CARPET | SALEABLE |
|------|------|--------|-----------|-----------------|----------|
| 01   | SHOP | 1016   | 515       | 1531            | 2296     |
| 02   | SHOP | 625    | 296       | 921             | 1381     |
| 03   | SHOP | 485    | 240       | 725             | 1087     |
| 04   | SHOP | 237    | 116       | 354             | 531      |
| 05   | SHOP | 415    | 205       | 621             | 931      |
| 06   | SHOP | 318    | 146       | 464             | 696      |