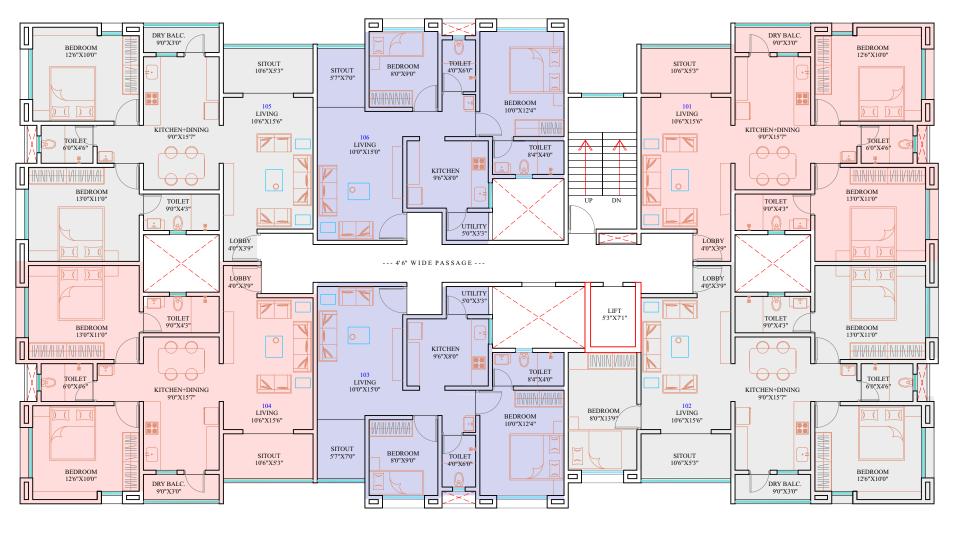

#### **Ground Floor Layout**

| UNIT | TYPE | CARPET | MEZZANINE | TOTAL<br>CARPET | SALEABLE |
|------|------|--------|-----------|-----------------|----------|
| 01   | SHOP | 1016   | 515       | 1531            | 2296     |
| 02   | SHOP | 625    | 296       | 921             | 1381     |
| 03   | SHOP | 485    | 240       | 725             | 1087     |
| 04   | SHOP | 237    | 116       | 354             | 531      |
| 05   | SHOP | 415    | 205       | 621             | 931      |
| 06   | SHOP | 318    | 146       | 464             | 696      |

#### 1st To 6th Floor Layout

| FLAT NO                      | TYPE    | CARPET | SALEABLE |
|------------------------------|---------|--------|----------|
| 101, 102, 103, 104, 105, 106 | 2 BHK   | 800    | 1080     |
| 201, 202, 203, 204, 205, 206 | 2.5 BHK | 918    | 1239     |
| 301, 302, 303, 304, 305, 306 | 2 BHK   | 603    | 814      |
| 401, 402, 403, 404, 405, 406 | 2 BHK   | 800    | 1080     |
| 501, 502, 503, 504, 505, 506 | 2 BHK   | 800    | 1080     |
| 601, 602, 603, 604, 605, 606 | 2 BHK   | 603    | 814      |